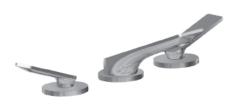

## **Product Features**

- Install on 8" centers
- Aerated flow rate ≤1.2 max gpm
- 1-3/16" hole cutout (x3)
- Swivel aerator
- Includes push-top umbrella pop-up drain with overflow

- Polished Chrome G-6310-LM42-PC
- Polished Nickel
  G-6310-LM42-PN
- Olive Bronze G-6310-LM42-OB
  - Steelnox® G-6310-LM42-SN
- Unfinished Brass\*
  G-6310-LM42-UB
- Architectural Black\* G-6310-LM42-BK\*
- Architectural White\* G-6310-LM42-WT\*
- Brushed Gold\*
  G-6310-LM42-BAU\*