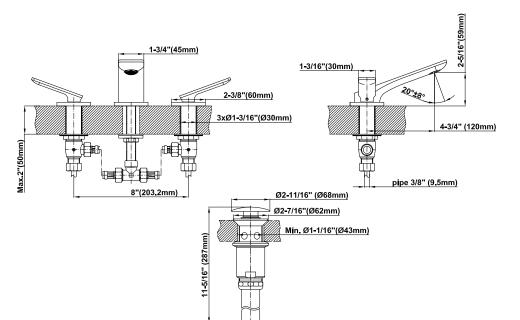

## **Product Features**

- Install on 8" centers
- Aerated flow rate ≤1.2 max gpm
- 1-3/16" hole cutout (x3)
- Swivel aerator
- Includes push-top umbrella pop-up drain with overflow

- Polished Chrome G-6310-LM42-PC
- Polished Nickel
  G-6310-LM42-PN
- Olive Bronze G-6310-LM42-OB
  - Steelnox® G-6310-LM42-SN
- Unfinished Brass\*
  G-6310-LM42-UB
- Architectural Black\* G-6310-LM42-BK\*
- Architectural White\* G-6310-LM42-WT\*
- Brushed Gold\*
  G-6310-LM42-BAU\*